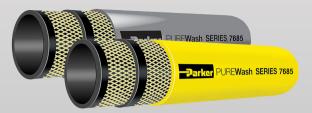

### Washdown Nozzles

- High Pressure In-Line
- Standard High Pressure
- Low Pressure Variable Spray
- High Pressure Variable Spray
- Streamline