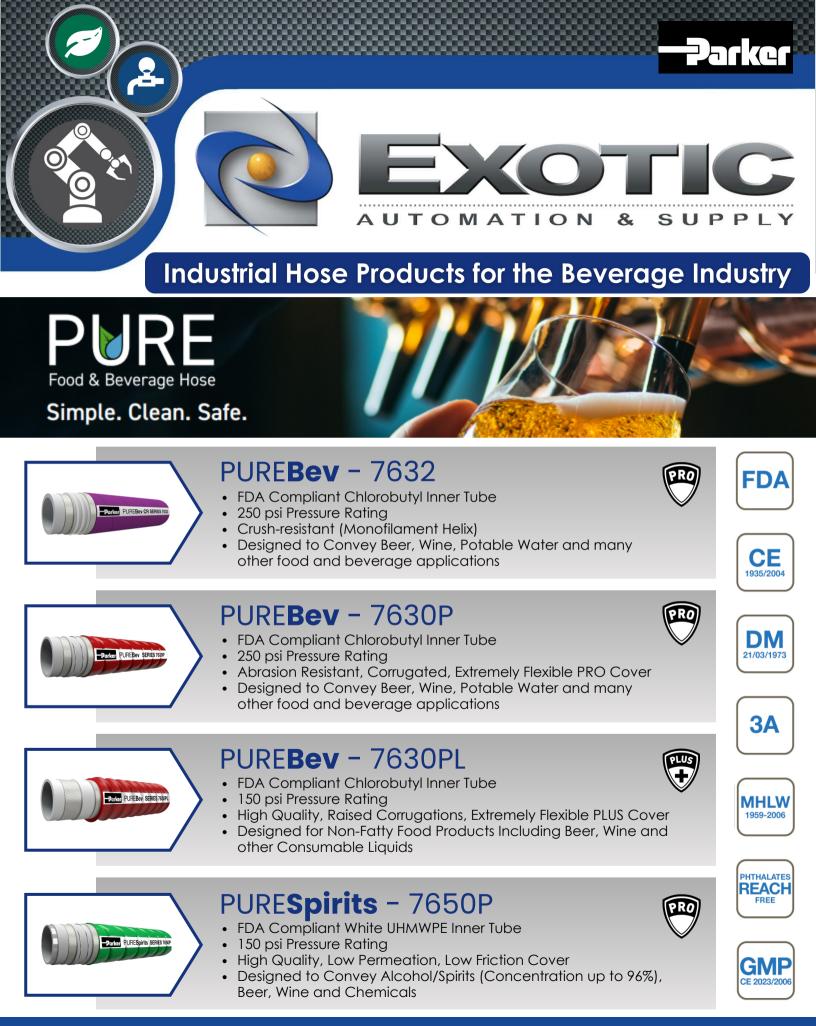

### PURE**Wash** - 7680

- White EPDM; FDA Compliant
- 300 psi Pressure Rating

WATER BOSS.