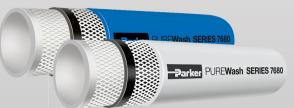

#### (248) 477-2122 • sales@erpc.com • www.exoticautomation.com



### Washdown Solutions for the Beverage Industry

### PURE**Wash** - 7680

- White EPDM; FDA Compliant
- 300 psi Pressure Rating



WATER BOSS.

# PURE**Wash** - 7685

- Black EPDM
- 1500 psi Pressure Rating



### Washdown Nozzles

- High Pressure In-Line
- Standard High Pressure
- Low Pressure Variable Spray
- High Pressure Variable Spray
- Streamline



### Washdown Reels

COXREELS

Your Reel Source

- Hand Crank Hose Reels
  - Motorized Hose Reels
- High Pressure Hose Reels
- Stainless Steel Hose Reels
- And more!



#### Accessories



## Fittings

- LIQUIfit Fittings
- PLS Series Fittings
- Sanitary Fittings



#### Valves

- G7 Gold Ring Solenoid Valves
- Pneumatic Valves
- Sanitary Valves



## Tubing

- Polyurethane
- Polyethylene
- Nylon
- PTFEPVC



### Filtration

- Compressed Air Filters
- Cold Stabilization Filters
- Gas Sterilization Filters

(248) 477-2122 • sales@erpc.com • www.exoticautomation.com