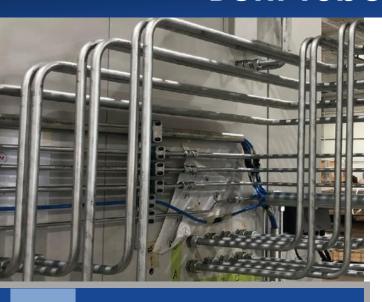

## **Bent Tube Assemblies**

From prototype to production, Exotic Automation & Supply specializes in producing high quality bent tube assemblies in **steel**, **stainless steel and copper**.

Available in sizes ranging from 1/4" to 8" in diameter with customized tube threading & end configurations, Exotic produces tubes to your exact specifications.

### **CUSTOM TUBE BUNDLES**

Exotic specializes in custom cut tube bundles with the ability to produce up to 12 tubes per bundle and cut to your specified size and length.

Available in Thermoplastic and Flourpolymer Tubing!