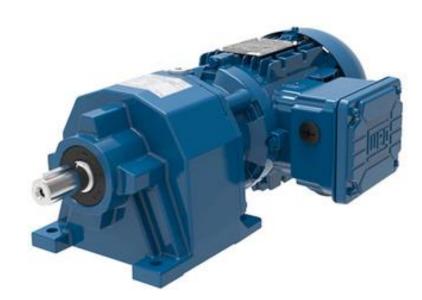

## **Featured Products**

**WEG WG20 Series Gearmotor –** The helical gear units come in twelve housing sizes for nominal torques from 440 to 159,000 lb-in and are available in both foot and flange designs. While the two smaller gear units (C00 and C01) are able to perform to their full potential with just two stages, the larger sizes C03 to C08 are available in both two or three stages for applications in higher torque ranges. From C09 there is an additional fourth stage, while the C16 is even equipped with 5 gear stages.