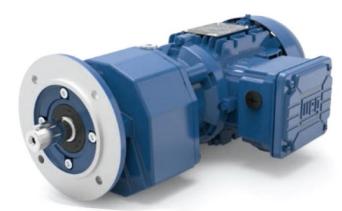

## **Featured Products**

**WEG WG20 Series Gearmotor –** The helical gear units come in twelve housing sizes for nominal torques from 440 to 159,000 lb-in and are available in both foot and flange designs. While the two smaller gear units (C00 and C01) are able to perform to their full potential with just two stages, the larger sizes C03 to C08 are available in both two or three stages for applications in higher torque ranges. From C09 there is an additional fourth stage, while the C16 is even equipped with 5 gear stages.