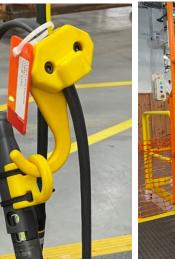

### **In-System Damage Protection**

**Protect Your Class A Painted Surfaces!** Exotic's In-System Damage Protection (ISD) is a proprietary plastic coating which protects your vehicles and power tools from damage.

### Safety Orange & Safety Yellow Colors Available!