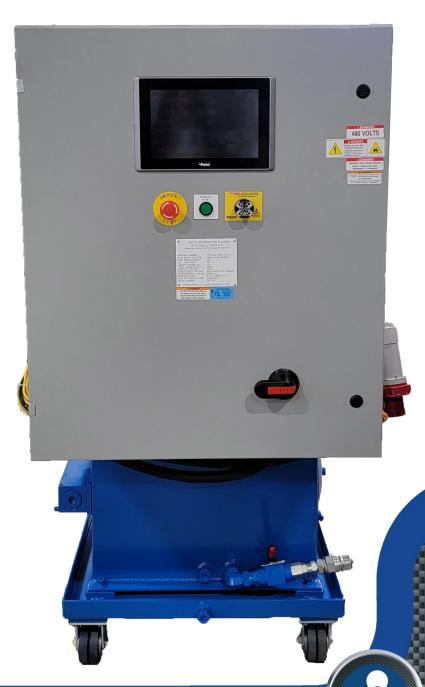

# **Drive Controlled Pump Solutions**

Exotic's Drive Controlled Pump (DCP) solutions, utilizing Parker components, optimize hydraulic powered machinery and equipment. This DCP technology allows hydraulic powered machinery to operate more efficiently, quietly, and cooler. The key is optimizing the electric motors operating speed and torque to produce only the pressure and flow that is required to complete the machine's operating cycle.

## **Specifications**

| Drive                | Parker AC30 Series                                       |
|----------------------|----------------------------------------------------------|
| Motor                | Parker GVM Series with Resolver                          |
| Gear Pump            | 3.88 Cu. In. Helical                                     |
| Nominal Power        | Up to 40 HP                                              |
| Max Flow             | 42 GPM                                                   |
| Nominal Pressure     | 1,800 PSI (Up To 2,300 PSI Overpressure for 3 Seconds)   |
| Dimensions           | Height: 48" Width: 48" Depth: 68" Dry Weight: 1,000 lbs. |
| Adjustable Setpoints | Programable & Manual Pressure/Flow Inputs                |
| Rated Input Voltage  | 3-Phase 380 - 460 Vac ±10%                               |
| PLC Communication    | Modbus IP Over Ethernet                                  |
| Real-Time Feedback   | HP, Flow & Pressure                                      |