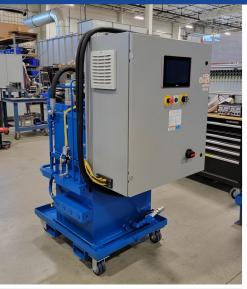

# **Drive Controlled Pump Solutions**

Exotic's Drive Controlled Pump (DCP) solutions, utilizing Parker components, optimize hydraulic powered machinery and equipment. This DCP technology allows hydraulic powered machinery to operate more efficiently, quietly, and cooler. The key is optimizing the electric motors operating speed and torque to produce only the pressure and flow that is required to complete the machine's operating cycle.

## **Specifications**

| Drive                | Parker AC30 Series                                       |
|----------------------|----------------------------------------------------------|
| Motor                | Parker GVM Series with Resolver                          |
| Gear Pump            | 3.88 Cu. In. Helical                                     |
| Nominal Power        | Up to 40 HP                                              |
| Max Flow             | 42 GPM                                                   |
| Nominal Pressure     | 1,800 PSI (Up To 2,300 PSI Overpressure for 3 Seconds)   |
| Dimensions           | Height: 48" Width: 48" Depth: 68" Dry Weight: 1,000 lbs. |
| Adjustable Setpoints | Programable & Manual Pressure/Flow Inputs                |
| Rated Input Voltage  | 3-Phase 380 - 460 Vac ±10%                               |
| PLC Communication    | Modbus IP Over Ethernet                                  |
| Real-Time Feedback   | HP, Flow & Pressure                                      |