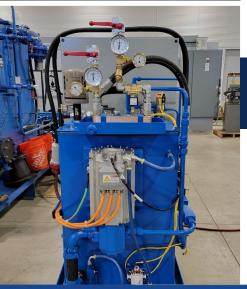

# **Drive Controlled Pump Solutions**

Exotic's Drive Controlled Pump (DCP) solutions, utilizing Parker components, optimize hydraulic powered machinery and equipment. This DCP technology allows hydraulic powered machinery to operate more efficiently, quietly, and cooler. The key is optimizing the electric motors operating speed and torque to produce only the pressure and flow that is required to complete the machine's operating cycle.

## **Specifications**

| Drive                | Parker AC30 Series                                       |
|----------------------|----------------------------------------------------------|
| Motor                | Parker GVM Series with Resolver                          |
| Gear Pump            | 3.88 Cu. In. Helical                                     |
| Nominal Power        | Up to 40 HP                                              |
| Max Flow             | 42 GPM                                                   |
| Nominal Pressure     | 1,800 PSI (Up To 2,300 PSI Overpressure for 3 Seconds)   |
| Dimensions           | Height: 48" Width: 48" Depth: 68" Dry Weight: 1,000 lbs. |
| Adjustable Setpoints | Programable & Manual Pressure/Flow Inputs                |
| Rated Input Voltage  | 3-Phase 380 - 460 Vac ±10%                               |
| PLC Communication    | Modbus IP Over Ethernet                                  |
| Real-Time Feedback   | HP, Flow & Pressure                                      |