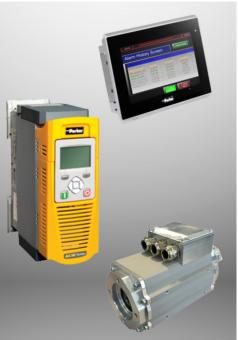

## **Specifications**

| Drive                | Parker AC30 Series                                       |
|----------------------|----------------------------------------------------------|
| Motor                | Parker GVM Series with Resolver                          |
| Gear Pump            | 3.88 Cu. In. Helical                                     |
| Nominal Power        | Up to 40 HP                                              |
| Max Flow             | 42 GPM                                                   |
| Nominal Pressure     | 1,800 PSI (Up To 2,300 PSI Overpressure for 3 Seconds)   |
| Dimensions           | Height: 48" Width: 48" Depth: 68" Dry Weight: 1,000 lbs. |
| Adjustable Setpoints | Programable & Manual Pressure/Flow Inputs                |
| Rated Input Voltage  | 3-Phase 380 - 460 Vac ±10%                               |
| PLC Communication    | Modbus IP Over Ethernet                                  |
| Real-Time Feedback   | HP, Flow & Pressure                                      |