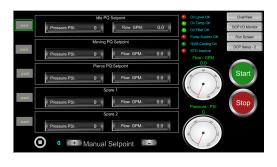

## **Specifications**

| Drive                | Parker AC30 Series                                       |
|----------------------|----------------------------------------------------------|
| Motor                | Parker GVM Series with Resolver                          |
| Gear Pump            | 3.88 Cu. In. Helical                                     |
| Nominal Power        | Up to 40 HP                                              |
| Max Flow             | 42 GPM                                                   |
| Nominal Pressure     | 1,800 PSI (Up To 2,300 PSI Overpressure for 3 Seconds)   |
| Dimensions           | Height: 48" Width: 48" Depth: 68" Dry Weight: 1,000 lbs. |
| Adjustable Setpoints | Programable & Manual Pressure/Flow Inputs                |
| Rated Input Voltage  | 3-Phase 380 - 460 Vac ±10%                               |
| PLC Communication    | Modbus IP Over Ethernet                                  |
| Real-Time Feedback   | HP, Flow & Pressure                                      |