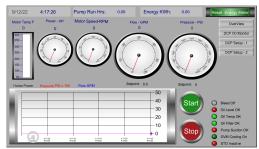

## **Specifications**

| Drive                | Parker AC30 Series                                       |
|----------------------|----------------------------------------------------------|
| Motor                | Parker GVM Series with Resolver                          |
| Gear Pump            | 3.88 Cu. In. Helical                                     |
| Nominal Power        | Up to 40 HP                                              |
| Max Flow             | 42 GPM                                                   |
| Nominal Pressure     | 1,800 PSI (Up To 2,300 PSI Overpressure for 3 Seconds)   |
| Dimensions           | Height: 48" Width: 48" Depth: 68" Dry Weight: 1,000 lbs. |
| Adjustable Setpoints | Programable & Manual Pressure/Flow Inputs                |
| Rated Input Voltage  | 3-Phase 380 - 460 Vac ±10%                               |
| PLC Communication    | Modbus IP Over Ethernet                                  |
| Real-Time Feedback   | HP, Flow & Pressure                                      |