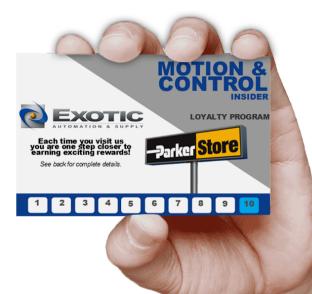

## MOTION & CONTROL INSIDER LOYALTY PROGRAM

## **GETTING REWARDED COULDN'T BE EASIER**

EVERY TIME YOU VISIT US, YOU ARE ONE STEP CLOSER TO EARNING EXCITING REWARDS!

## **PROGRAM RULES**

Visit your local Exotic ParkerStore to enroll and receive a punch card. Each time you make a qualified purchase from any of our 13 ParkerStore locations, you'll receive one punch. Redeem your fully punched card for great prizes like hats, tumblers, tools, outdoor gear, and much more!