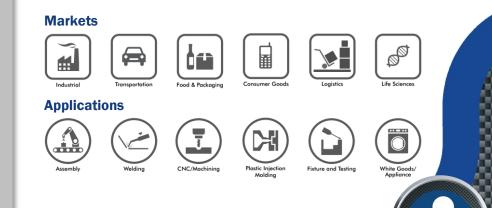

# Why DESTACO?

Today's manufacturing challenges are tougher than ever. Regardless of your application, DESTACO offers automation, workholding and containment solutions to meet your needs.

Find the perfect product that fits your needs by browsing DESTACO products by application, brand, function or market.