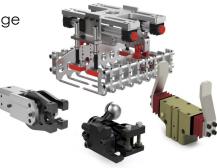

## ROTARIES

DESTACO's Robohand Pneumatic Rotary Actuators are a zerobacklash, cam-actuated drive compatible with industry standard servo motors for precise control, efficiency and flexibility.

- Preloaded Bearings for High Repeatable Rotary Action
- Optional Shock Absorbers & Manifolds
- Various Rotational Adjustments
- Suitable for Tight Space Applications

### GRIPPERS

DESTACO's Robohand Grippers have the ability to pick up, place, hold and release objects while an action is being executed. Parallel and Angular Grippers are Offered in Three Different Product Groups:

### **THRUSTERS & SLIDES**

DESTACO's Robohand Slides and Thrusters are both externally and internally powered and can be utilized in many industries with single direction to complex X-Y-Z motion requirements.