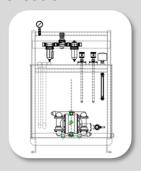

#### **Customizable Solutions**

Exotic's custom built systems offer bulk fluid farm transfer filtration to point of process duplex filtration for uninterrupted production metered output.

Exotic builds systems that provide both standard and customizable configurations, with flow rates from 2-126 liters per minute.

# **System Specifications**

**Energy Source** Pneumatic, Electric

**Nozzles** Single, Double

**Power** 3 - 10 hp

**Porting** BSPP, NPT, SAE

Material Steel, Stainless Steel

**Tank Size (Gallons)** 30, 40, 60, 100, 200, 500

**Sensors** Flow, Pressure, Level, Temp.

**Filtration** Duplex

Flow Meters Pulse, Coriolis