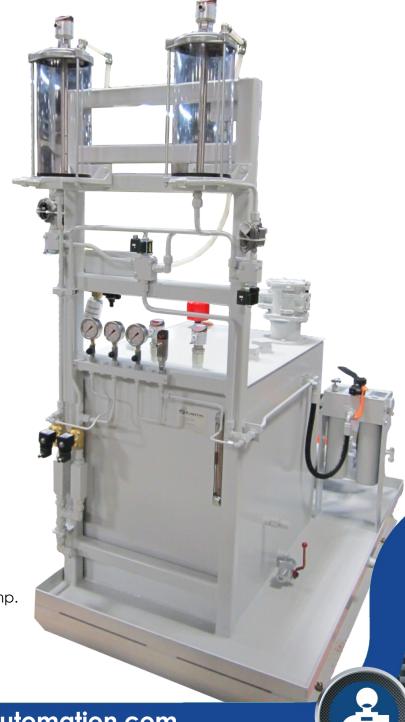

# **System Specifications**

**Energy Source** Pneumatic, Electric

**Nozzles** Single, Double

**Power** 3 - 10 hp

**Porting** BSPP, NPT, SAE

Material Steel, Stainless Steel

**Tank Size (Gallons)** 30, 40, 60, 100, 200, 500

**Sensors** Flow, Pressure, Level, Temp.

**Filtration** Duplex

Flow Meters Pulse, Coriolis

#### **Pneumatic**

Pressure set point allows stall without heater or cooler

Dual pump pressure set point allows stall, single Coriolis feedback without heater or cooler

#### **Electric**

Fixed speed pressure compensated, dual coriolis feedback output with heater & cooler

Variable speed temperature control with heater & cooler