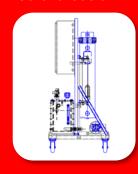

#### **Customizable Solutions**

Exotic's custom built systems offer bulk fluid farm transfer filtration to point of process duplex filtration for uninterrupted production metered output.

Exotic builds systems that provide both standard and customizable configurations, with flow rates from 2-126 liters per minute.

Accurate fluid dispense control reduces cost and wasted resources. Exotic works with your team to design Fluid Delivery, Transfer and Evacuation Systems - based on your specific application requirements.

# **System Specifications**

**Energy Source** Pneumatic, Electric

**Nozzles** Single, Double

**Power** 3 - 10 hp

**Porting** BSPP, NPT, SAE

Material Steel, Stainless Steel

**Tank Size (Gallons)** 30, 40, 60, 100, 200, 500