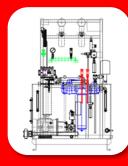

#### **Customizable Solutions**

Exotic's custom built systems offer bulk fluid farm transfer filtration to point of process duplex filtration for uninterrupted production metered output.

Exotic builds systems that provide both standard and customizable configurations, with flow rates from 2-126 liters per minute.

Accurate fluid dispense control reduces cost and wasted resources. Exotic works with your team to design Fluid Delivery, Transfer and Evacuation Systems - based on your specific application requirements.

# **System Specifications**

**Energy Source** Pneumatic, Electric

**Nozzles** Single, Double

**Power** 3 - 10 hp

**Porting** BSPP, NPT, SAE

Material Steel, Stainless Steel

**Tank Size (Gallons)** 30, 40, 60, 100, 200, 500

**Sensors** Flow, Pressure, Level, Temp.

**Filtration** Duplex

Flow Meters Pulse, Coriolis