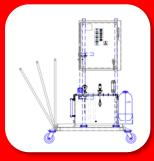

#### **Customizable Solutions**

Exotic's custom built systems offer bulk fluid farm transfer filtration to point of process duplex filtration for uninterrupted production metered output.

Exotic builds systems that provide both standard and customizable configurations, with flow rates from 2-126 liters per minute.

Accurate fluid dispense control reduces cost and wasted resources. Exotic works with your team to design Fluid Delivery, Transfer and Evacuation Systems - based on your specific application requirements.

# **System Specifications**

**Energy Source** Pneumatic, Electric

**Nozzles** Single, Double

**Power** 3 - 10 hp

**Porting** BSPP, NPT, SAE

Material Steel, Stainless Steel

**Tank Size (Gallons)** 30, 40, 60, 100, 200, 500