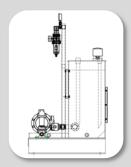

#### **Customizable Solutions**

Exotic's custom built systems offer bulk fluid farm transfer filtration to point of process duplex filtration for uninterrupted production metered output.

Exotic builds systems that provide both standard and customizable configurations, with flow rates from 2-126 liters per minute.

# **System Specifications**

**Energy Source** Pneumatic, Electric

**Nozzles** Single, Double

**Power** 3 - 10 hp

**Porting** BSPP, NPT, SAE

Material Steel, Stainless Steel

**Tank Size (Gallons)** 30, 40, 60, 100, 200, 500