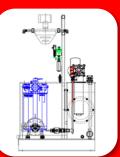

#### **Customizable Solutions**

Exotic's custom built systems offer bulk fluid farm transfer filtration to point of process duplex filtration for uninterrupted production metered output.

Exotic builds systems that provide both standard and customizable configurations, with flow rates from 2-126 liters per minute.

Accurate fluid dispense control reduces cost and wasted resources. Exotic works with your team to design Fluid Delivery, Transfer and Evacuation Systems - based on your specific application requirements.

# **System Specifications**

**Energy Source** Pneumatic, Electric

**Nozzles** Single, Double

**Power** 3 - 10 hp

**Porting** BSPP, NPT, SAE

Material Steel, Stainless Steel

**Tank Size (Gallons)** 30, 40, 60, 100, 200, 500

**Sensors** Flow, Pressure, Level, Temp.

**Filtration** Duplex

Flow Meters Pulse, Coriolis