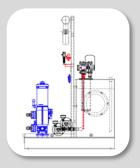

#### **Customizable Solutions**

Exotic's custom built systems offer bulk fluid farm transfer filtration to point of process duplex filtration for uninterrupted production metered output.

Exotic builds systems that provide both standard and customizable configurations, with flow rates from 2-126 liters per minute.

# **System Specifications**

**Energy Source** Pneumatic, Electric

**Nozzles** Single, Double

**Power** 3 - 10 hp

**Porting** BSPP, NPT, SAE

Material Steel, Stainless Steel

**Tank Size (Gallons)** 30, 40, 60, 100, 200, 500