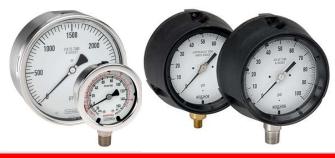

**Sensors** Flow, Pressure, Level, Temp.

**Filtration** Duplex

Flow Meters Pulse, Coriolis

## **Multiple Fluid Sensor Options**

- Temperature
- Pressure
- Level
- Flow