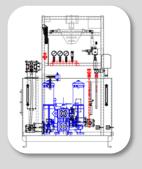

#### **Customizable Solutions**

Exotic's custom built systems offer bulk fluid farm transfer filtration to point of process duplex filtration for uninterrupted production metered output.

Exotic builds systems that provide both standard and customizable configurations, with flow rates from 2-126 liters per minute.

# **System Specifications**

**Energy Source** Pneumatic, Electric

**Nozzles** Single, Double

**Power** 3 - 10 hp

**Porting** BSPP, NPT, SAE

Material Steel, Stainless Steel

**Tank Size (Gallons)** 30, 40, 60, 100, 200, 500

**Sensors** Flow, Pressure, Level, Temp.

**Filtration** Duplex

Flow Meters Pulse, Coriolis