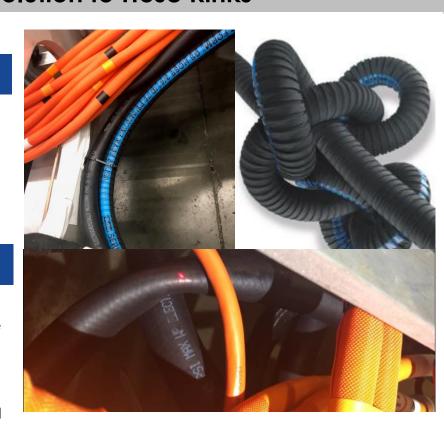

## **Problem**

The customer was having problems with multiple hose kinks on board coolant vehicle application. They were having to stretch and form connections due to the space restraints in the vehicle footprint. This raised concerns of leaks and wasted material.

## Solution

Exotic's team met with the customer's design team to identify specifications of the current hose. Upon review, Exotic proposed the EZ Form Solution. The EZ Form Hose provides extreme flexibility for easy and quick installation of coolant, water, and oil suction/ return lines on mobile and industrial equipment. The EZ Form option was a perfect fit for this application as the routing on the vehicle was very complex.

#### **Customer Value**

The EZ form hose is much easier to route in a production setting, it does not kink, and it eliminates the forming needed on the past material.