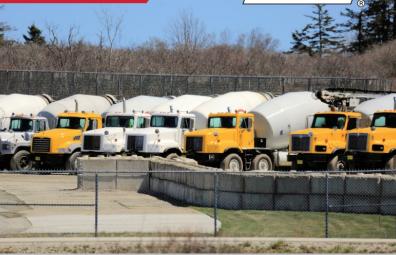

## **SPIN-ON OIL FILTERS**

Modern fuel injection systems require fuel be free of both particulate and water contamination. Baldwin spin-on fuel filters keep fuel clean and engines running at maximum efficiency.

## **FUEL FILTERS**

Baldwin's can-type fuel filters protect sensitive fuel system components, like injection pumps and injectors, from damaging contaminants.

- Can-Type Fuel Filters
- DAHL Fuel Filter Series
- Fuel Dispensing Filters
- Fuel Filter Bases
- In-Line Fuel Filters
- Spin-on Fuel Filters
- Box-Style Diesel Fuel Filters
- Sock-Style Fuel Filters