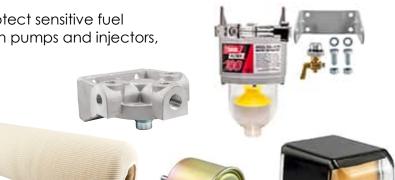

## **FUEL FILTERS**

Baldwin's can-type fuel filters protect sensitive fuel system components, like injection pumps and injectors, from damaging contaminants.

- Can-Type Fuel Filters
- DAHL Fuel Filter Series
- Fuel Dispensing Filters
- Fuel Filter Bases
- In-Line Fuel Filters
- Spin-on Fuel Filters
- Box-Style Diesel Fuel Filters
- Sock-Style Fuel Filters