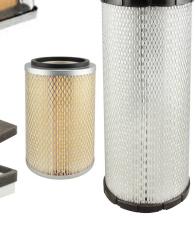

## **ENGINE AIR FILTERS**

Baldwin Panel Air Filters protect vehicles and equipment through efficient removal of airborne contaminants.

BALDWIN

**FILTERS** 