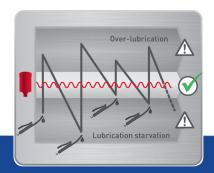

# MANUAL VS. AUTOMATIC LUBRICATION

Automatic lubrication with perma lubrication systems ensures constant supply of the ideal lubricant quantity. Unlike manual lubrication, over-lubrication or lubrication starvation can be prevented.

#### Over -Lubrication

- Increases operating temperature
- Damages contact seals
- ◆ Excessive lubricant consumption

#### **Lubrication Starvation**

- Increases friction and wear
- Risk of dry runs