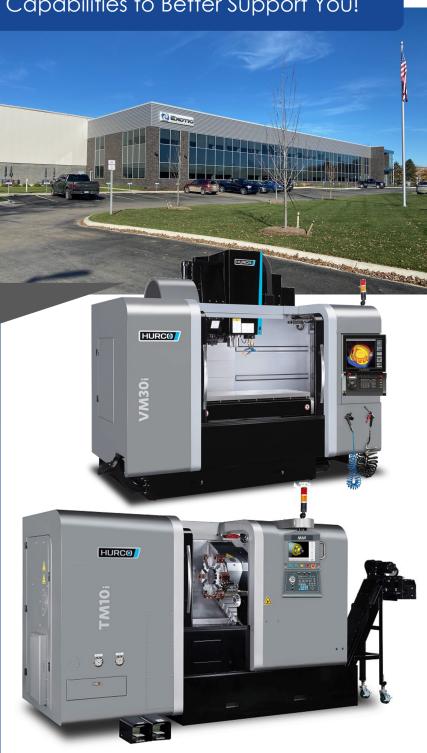

### We've Expanded Our Machine Capabilities to Better Support You!

Exotic Automation & Supply's 150,000 square foot facility specializes in machined products to meet the custom specifications of your application.

#### **CNC Milling:**

- Travel 25" x 15" x 20"
- Travel 40" x 24" x 24"
- Travel 30" x 18" x 20"

### **CNC Turning:**

- CNC Lathe 17.7"W x 28.9"L x 3.19" Bar
- CNC Lathe 8.7"W x 16"L x 1.75" Bar

Full Array of Supporting Engineering Equipment Including Engine & Bridgeport Lathes.