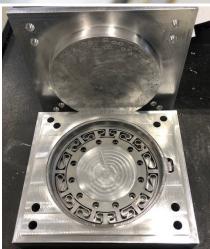

15" x 20"
- Travel 40" x 24" x 24"
- Travel 30" x 18" x 20"

### **CNC Turning:**

- CNC Lathe 17.7"W x 28.9"L x 3.19" Bar
- CNC Lathe 8.7"W x 16"L x 1.75" Bar

Full Array of Supporting Engineering Equipment Including Engine & Bridgeport Lathes.

#### **Quality Systems:**

 Latest CMM technology laser scanning & laser touch pro

**3D Printer Capabilities** 





## From Design → Machining → Finished Product



# **Quick Prototypes Available!**

### Qualifications:

- CAGE Code #59111
- Affirmative Action Compliant
- ISO 9001:2015
- SBA Small Business
- ITAR/ EAR Compliant

### **Industries Served:**

- Aerospace
- Agricultural
- Automotive
- Chemical
- Construction
- Flectronics
- Food Processing
- Material Handling
- Medical
- Military



# Over 60 Years Serving the Industry!















## **Contact Us Today!**





### **Exotic Automation & Supply**

Corporate Headquarters 53500 Grand River Ave New Hudson, MI 48165 (248) 473-7900 erp@erpc.com