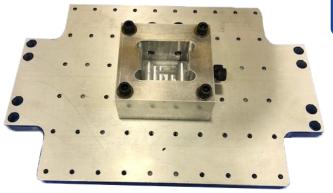

5" x 20"
- Travel 40" x 24" x 24"
- Travel 30" x 18" x 20"

### **CNC Turning:**

- CNC Lathe 17.7"W x 28.9"L x 3.19" Bar
- CNC Lathe 8.7"W x 16"L x 1.75" Bar

Full Array of Supporting Engineering Equipment Including Engine & Bridgeport Lathes.

#### **Quality Systems:**

 Latest CMM technology laser scanning & laser touch pro

**3D Printer Capabilities** 





## From Design → Machining → Finished Product



# **Quick Prototypes Available!**

### Qualifications:

- CAGE Code #59111
- Affirmative Action Compliant
- ISO 9001:2015
- SBA Small Business
- ITAR/ EAR Compliant

### **Industries Served:**

- Aerospace
- Agricultural
- Automotive
- Chemical
- Construction
- Flectronics
- Food Processing
- Material Handling
- Medical
- Military



# Over 60 Years Serving the Industry!















## **Contact Us Today!**





### **Exotic Automation & Supply**

Corporate Headquarters 53500 Grand River Ave New Hudson, MI 48165 (248) 473-7900 erp@erpc.com