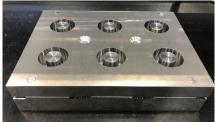

5" x 15" x 20"
- Travel 40" x 24" x 24"
- Travel 30" x 18" x 20"

### **CNC Turning:**

- CNC Lathe 17.7"W x 28.9"L x 3.19" Bar
- CNC Lathe 8.7"W x 16"L x 1.75" Bar

Full Array of Supporting Engineering Equipment Including Engine & Bridgeport Lathes.

#### **Quality Systems:**

 Latest CMM technology laser scanning & laser touch pro

**3D Printer Capabilities** 





## From Design → Machining → Finished Product



# **Quick Prototypes Available!**

### Qualifications:

- CAGE Code #59111
- Affirmative Action Compliant
- ISO 9001:2015
- SBA Small Business
- ITAR/ EAR Compliant

### **Industries Served:**

- Aerospace
- Agricultural
- Automotive
- Chemical
- Construction
- Flectronics
- Food Processing
- Material Handling
- Medical
- Military



# Over 60 Years Serving the Industry!















## **Contact Us Today!**





### **Exotic Automation & Supply**

Corporate Headquarters 53500 Grand River Ave New Hudson, MI 48165 (248) 473-7900 erp@erpc.com