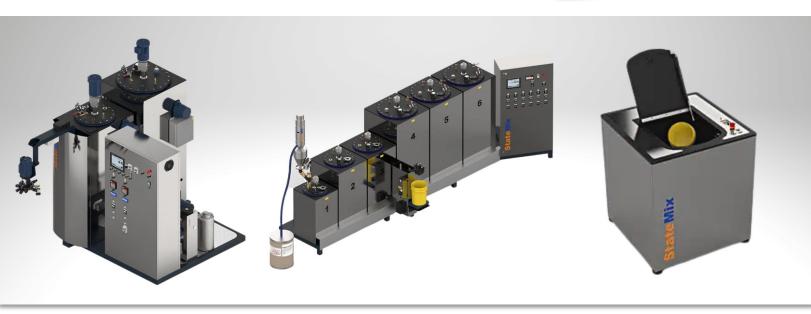

# IN-HOUSE EQUIPMENT

TECHNICAL DATA

SHEETS AVAILABLE

UPON REQUEST

□□ =

#### **Automated Dispensing Machine**

- Low to High Volume Production
- Multiple Color Streams

#### **Hand Batching Station**

- Low Volume High Mix Capabilities
- Custom Formulations & Blends

#### State Mix Vortex Machine

 Mix up to 5 pounds of materials in less than 30 seconds