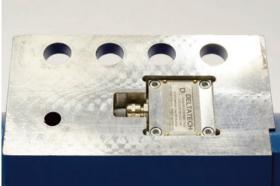

#### Why choose this hammer?

- Its aluminum jacket makes it 25% lighter.
- Its frequency sensor is relocated to protect it from operating disruptions.

### In-Stock Inventory • Repair Services • Application Assistance

Protected Mounting Location on AF1470 Sensors

Inner Components