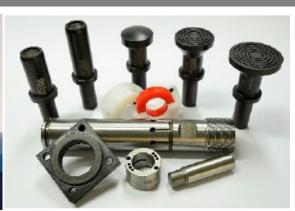

### In-Stock Inventory • Repair Services • Application Assistance

Protected Mounting Location on AF1470 Sensors

Inner Components