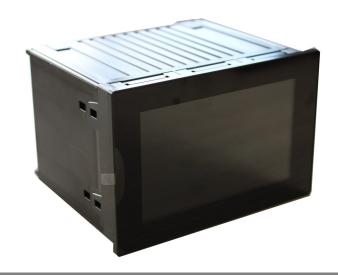

# **OMLER Decoring Hammer**

## Thor V4.0

Thor V4.0 is the new advanced monitoring system that reports the hammer's operating frequency. It connects to the hammers using RB2000 sensors. Each Thor V4.0 can monitor up to 4 sensors.