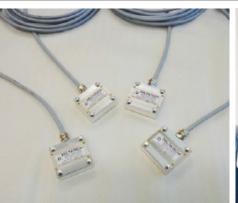

## Thor V4.0

Thor V4.0 is the new advanced monitoring system that reports the hammer's operating frequency. It connects to the hammers using RB2000 sensors. Each Thor V4.0 can monitor up to 4 sensors.

### In-Stock Inventory • Repair Services • Application Assistance

Protected Mounting Location on AF1470 Sensors

Inner Components