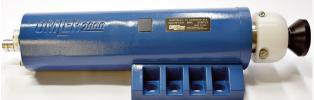

#### **OMLER AF1470 Hammer**

#### Why choose this hammer?

- Its aluminum jacket makes it 25% lighter.
- Its frequency sensor is relocated to protect it from operating disruptions.