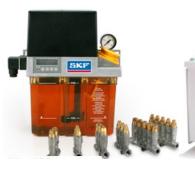

## Oil Systems

- SKF Piston Distributors
- Lincoln Centro-Matic Parallel Injectors
- Parallel or Progressive Systems
- Consistent & Robust
- Standard or Metric Threads

### Grease Systems

- SKF & Lincoln Progressive Systems
- Lincoln Centro-Matic Parallel Injectors
- Positive Displacement
- Precision Metering
- Standard or Metric Threads