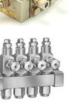

### Grease Systems

- SKF & Lincoln Progressive Systems
- Lincoln Centro-Matic Parallel Injectors
- Positive Displacement
- Precision Metering
- Standard or Metric Threads