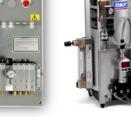

## Oil Systems

- SKF Piston Distributors
- Lincoln Centro-Matic Parallel Injectors
- Parallel or Progressive Systems
- Consistent & Robust
- Standard or Metric Threads

### Grease Systems

- SKF & Lincoln Progressive Systems
- Lincoln Centro-Matic Parallel Injectors
- Positive Displacement
- Precision Metering
- Standard or Metric Threads