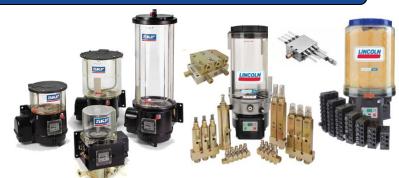

## Oil Systems

- SKF Piston Distributors
- Lincoln Centro-Matic Parallel Injectors
- Parallel or Progressive Systems
- Consistent & Robust
- Standard or Metric Threads

### Grease Systems

- SKF & Lincoln Progressive Systems
- Lincoln Centro-Matic Parallel Injectors
- Positive Displacement
- Precision Metering
- Standard or Metric Threads