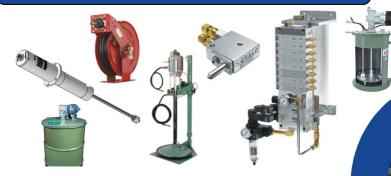

#### Minimum Quantity Lubrication & Spray Systems

- Orsco Precision Oil Systems
- SKF MQL
- Spindle Lubrication
- Chain Lubrication
- Also Available: - Circulating Oil Systems
- Dual Line Systems
- Tubing & Fittings
- Barrel Pumps Hose Reels

#### Part Assembly Lubrication

- Rotary Oilers
- Spray Oilers/Custom Nozzle Assemblies
- Provide Lubrication during Dry Run
- Minimize Friction During Assembly
- Grease or Oil Systems Available

www.exoticautomation.com