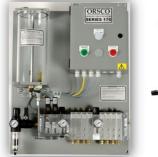

#### Minimum Quantity Lubrication & Spray Systems

- Orsco Precision Oil Systems
- SKF MQL
- Spindle Lubrication
- Chain Lubrication
- Also Available: - Circulating Oil Systems
- Dual Line Systems
- Tubing & Fittings
- Barrel Pumps Hose Reels