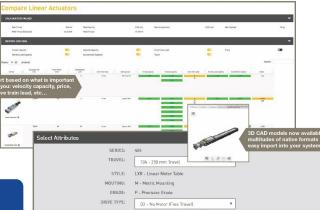

# Step 2: Product Comparison

Make your final product selections, configure part numbers and download CAD files in a matter of minutes.