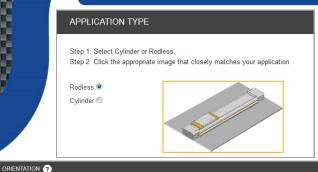

# Step 1: Intuitive Graphical Interface

Enter your application details and Virtual Engineer runs hundreds of millions of difficult calculations in the background, utilizing over a million product specific data points. After completing a dynamic simulation and analysis of Parker's products performing in your application, a list of products that meet your criteria is presented.

Virtual Engineer uses the application details and passes through hundreds of formulas in the background, utilizing over 1,000,000 variables.