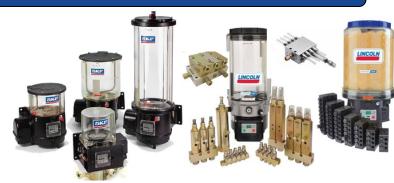

## Grease Systems

- SKF & Lincoln Progressive Systems
- Lincoln Centro-Matic Parallel Injectors
- Positive Displacement
- Precision Metering
- Standard or Metric Threads

### Part Assembly Lubrication

- SKF Piston Distributors
- Lincoln Centro-Matic Parallel Injectors
- Parallel or Progressive Systems
- Consistent & Robust
- Standard or Metric Threads