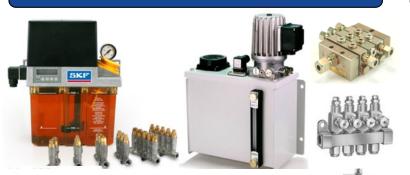

# Oil Systems

- SKF Piston Distributors
- Lincoln Centro-Matic Parallel Injectors
- Parallel or Progressive Systems
- Consistent & Robust
- Standard or Metric Threads

#### Also Available:

- Circulating Oil Systems
- Dual Line Systems
- Tubing & Fittings
- Barrel Pumps Hose Reels